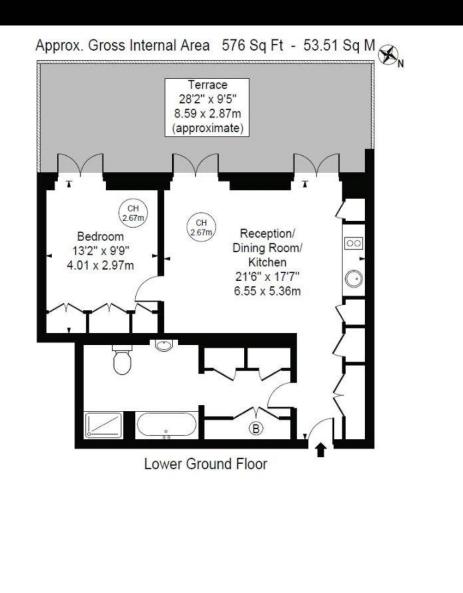

## Portland Place, W1B £1,500 p/w Furnished

This is a rare opportunity to rent a superb apartment situated within one of London's most exclusive and impressive newly built schemes.

The property is situated on the garden level of an incredible block and comprises of a good size reception/dining space and open plan kitchen with state of the art appliances, a good sized bedroom both spaces have French doors leading onto a private landscaped terrace, And a walk in wardrobe which leads onto a large bathroom.